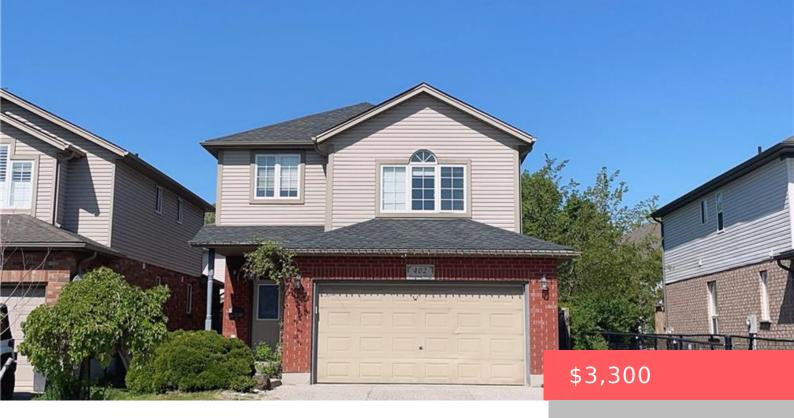

## WATERLOO, ON, N2K 4K7

https://krealtypros.com

Beautiful well maintained freehold double garage house for rent, located at one of the most desirable and family friendly neighbourhood – Lexington/Lincoln Village. The main floor living room completes with many windows, illuminated by natural light, the kitchen comes with a brand new stove. Second floor completes with a great size family room. Third floor [...]

- 4 heds
- 4 baths
- Single Family Residence
- Residential Lease
- Active
- 1976 sq ft

\_\_\_

## **Building Details**

Building Area Total: 1976 sq ft

**Parking Features:** Attached Garage, Garage Door Opener

Security Features: Carbon Monoxide Detector, Smoke

Detector

Construction Materials: Brick, Vinyl Siding

Roof: Asphalt Shing

**Covered Spaces:** 2

**Garage Spaces:** 2

## **Amenities & Features**

Water Source: Municipal Architectural Style: Two Story

**Appliances:** Water Heater, Water Softener, Dishwasher, Dryer, Microwave, Range Hood, Refrigerator, Stove, Washer

Window Features: Window Coverings Cooling: Central Air