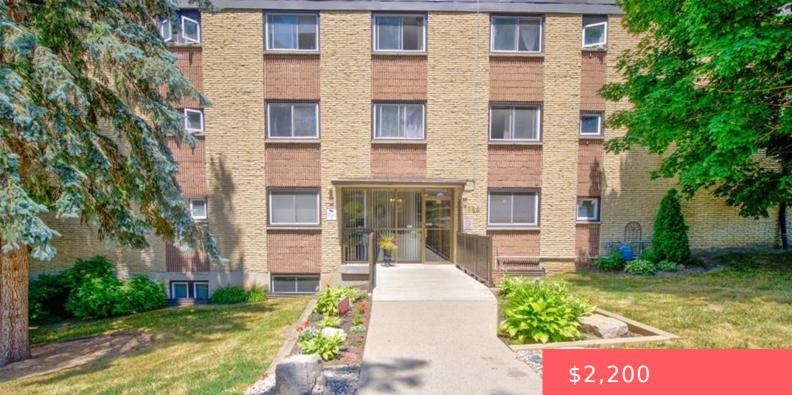

## 944 CALEDONIAN VIEW, CAMBRIDGE, ON N3H 1A5, CANADA

https://krealtypros.com

This 1100 sqft, one-level unit features 2 good-sized bedrooms; a 5piece bath; neutral paint throughout; an updated kitchen with white cabinetry, newer countertops, and white subway tile backsplash; a large living room with on-trend laminate floors; a separate dining area with a gorgeous feature wall; shared laundry; and a double balcony to enjoy from both [...]

## **Building Details**

Building Area Total: 1100 sq ft

Construction Materials: Brick

## **Amenities & Features**

Water Source: Municipal Architectural Style: 1 Storey/Apt Sewer: Sewer (Municipal) Cooling: Wall Unit(s) Heating: Electric Frontage Type: North

Patio & Porch Features: Open Appliances: Dishwasher, Refrigerator, Stove Exterior Features: Balcony Interior Features: Built-In Appliances Furnished: Unfurnished