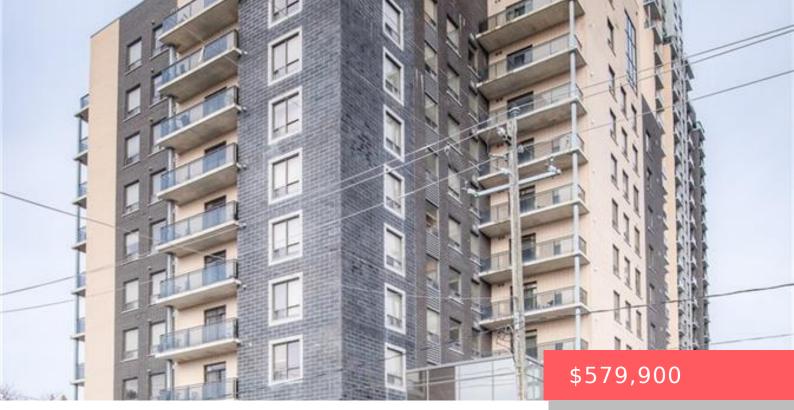

## 12 HICKORY ST W, WATERLOO, ON N2L 3H6, CANADA

https://krealtypros.com

\$3105 Gross Monthly Income with tenants covering electricity costs. This exceptional, nearly 1400 sq ft, three-bedroom suite offers contemporary student living just steps from Wilfrid Laurier University (WLU) and a short walk to the University of Waterloo. Located in a stylish, well-maintained building that students love for its vibrant, trendy atmosphere. Key features of the [...]

- 3 beds
- 2 bath
- Condo/Apt Unit
- Residentia
- Active
- 1376 sq ft

## **Building Details**

Building Area Total: 1376 sq ft Security Features: Heat Detector, Smoke Detector(s) Covered Spaces: 1 Garage Spaces: 1 Year Built Details: Town Records Building Name: Sage One Construction Materials: Brick Roof: Other