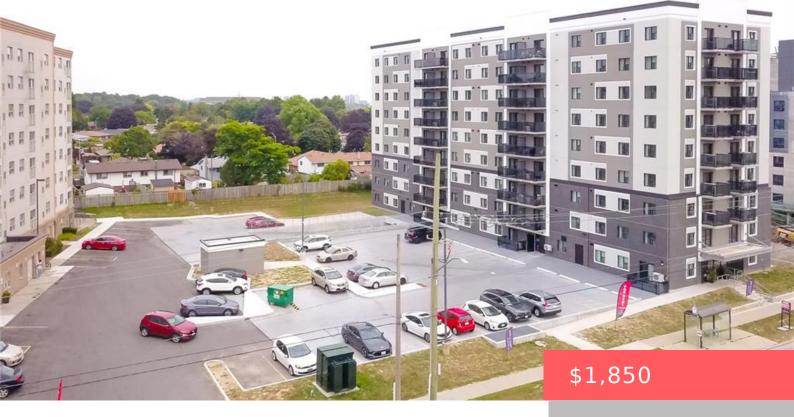

## 595 STRASBURG RD, KITCHENER, ON N2E 0J7, CANADA

https://krealtypros.com

Get 2 Months RENT FREE + Free Parking! Looking for the perfect place to call home? We've got an exclusive offer that makes your move easier and more affordable than ever! Here's how it works: Two months of FREE rent - Enjoy a rent-free 6th month AND a rent-free 13th month should residents stay past [...]

## **Building Details**

**Building Area Total: 551** sq ft **New Construction Yes/ No:** 1

Year Built Details: Completed / New Building Name: Bloomingdale Mews

**Covered Spaces:** 1 **Construction Materials:** Block