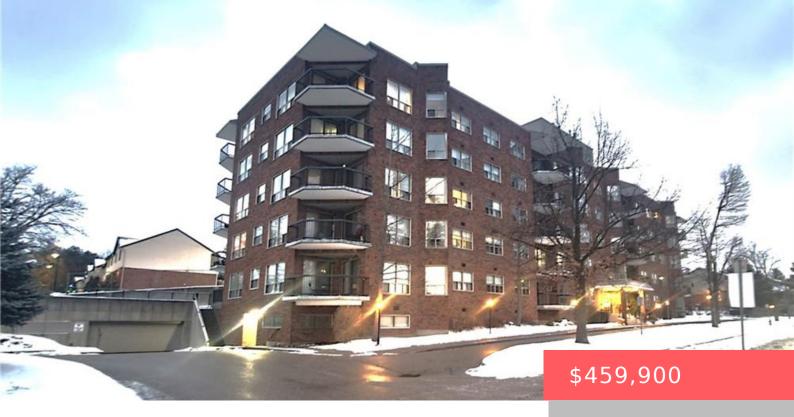

## 300 KEATS WAY, WATERLOO, ON N2L 6E6, CANADA

https://krealtypros.com

Wow, what a stunning building for those wanting to downsize and enjoy Life! AAA+, Spacious, Carpet-Free Corner Suite in Prime Waterloo Location – 2 Bed, 2 Bath, 2 Parking! This stunning 2-bedroom, 2-bathroom corner suite offers 1250 sq. ft. of modern living space, featuring two underground parking spots, a huge covered balcony with southwest views, [...]

## **Building Details**

**Building Area Total: 1250** sq ft

**Security Features:** Alarm System, Concierge/Security Guard

**Covered Spaces:** 2

**Accessibility Features:** Bath Grab Bars, Accessible Elevator

Installed, Parking, Shower Stall, Wheelchair Access

Roof: Tar/Gravel

Parking Features: Exclusive

**Building Name:** Hyde Park

**Construction Materials:** Brick

**Garage Spaces:** 2