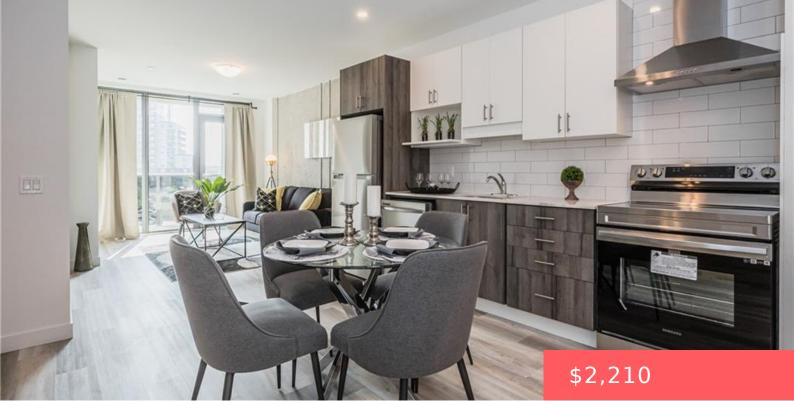

## 1442 HIGHLAND RD W, KITCHENER, ON N2N 2W9, CANADA

https://krealtypros.com

BRAND NEW AND AFFORDABLE 2 BED AVAILABLE! This stunning two bed unit offers luxurious living with an open concept kitchen, sleek stainless steel full-size appliances, quartz countertops, and a thoughtfully designed layout that maximizes space. This unit also offers massive windows in the living room and bedroom and a private balcony. UTILITIES INCLUDED: Water and [...]

## **Amenities & Features**

| Water Source: Municipal           | Patio & Porch Features: Open                                                  |
|-----------------------------------|-------------------------------------------------------------------------------|
| Architectural Style: 1 Storey/Apt | <b>Appliances:</b> Dishwasher, Dryer, Range Hood, Refrigerator, Stove, Washer |
| Sewer: Sewer (Municipal)          | Cooling: Central Air                                                          |
| Interior Features: Elevator       | Heating: Forced Air, Natural Gas                                              |
| Furnished: Unfurnished            | Frontage Type: East                                                           |