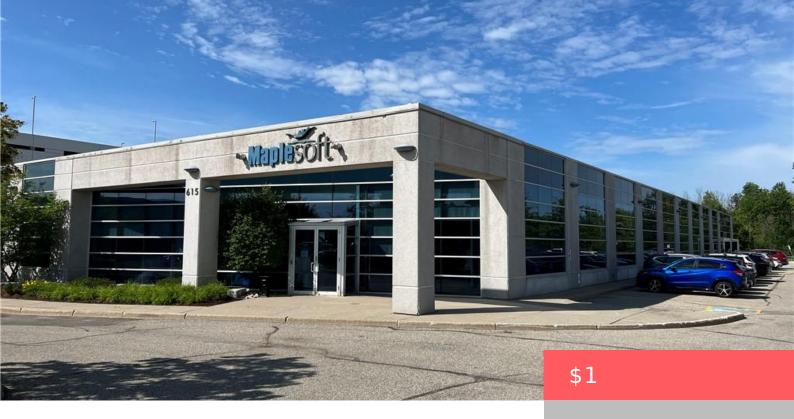

## 609-619 KUMPF DR, WATERLOO, ON N2V 1K8, CANADA

https://krealtypros.com

Spacious office space for lease in the Waterloo Innovation Park! Forming part of a 265,000 sqft state-of-the-art tech space that is built around a central amenity "The Link". This office is fully furnished and ready to be occupied. This site is situated in North Waterloo with great highway access to Hwy 85.

- 0 beds
- Building Only, Office
- Commercial Lease
- Active

**Building Details** 

**Building Area Total: 35032** sq ft **StoriesTotal:** 1

Parking Features: Other