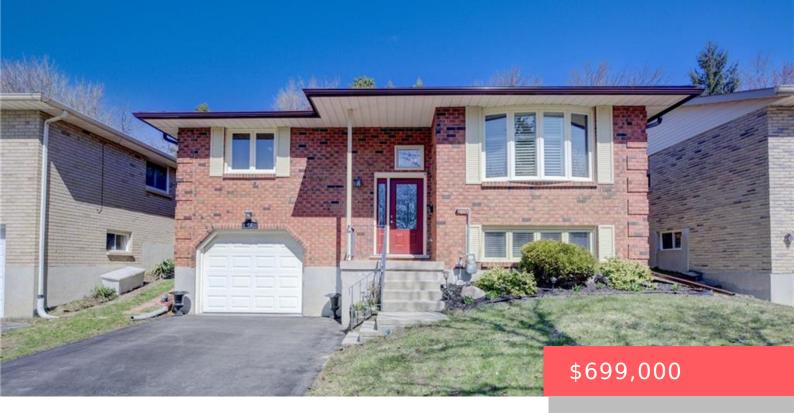

## 36 SABRINA CRESCENT, KITCHENER, ON N2P 1Y6, CANADA

https://krealtypros.com

Situated on a quiet crescent in the sought-after Doon neighborhood, this well-maintained red brick raised bungalow offers 3 bedrooms, 2 full bathrooms, and parking for up to 5 vehicles, including an attached garage. The bright, functional layout includes a fully finished basement where the third bedroom is located and plenty of storage. The roof was [...]

- 3 beds
- 2 baths
- Single Family Residence
- Residential
- Active
- 995.72 sq ft

## **Building Details**

**Covered Spaces:** 1 **Construction Materials:** Brick

**Garage Spaces:** 1 **Roof:** Asphalt Shing

## **Amenities & Features**

Refrigerator, Stove, Washer

Water Source: Municipal Architectural Style: Bungalow Raised

**Appliances:** Water Heater, Dishwasher, Dryer, **Sewer:** Sewer (Municipal)

Cooling: Central Air