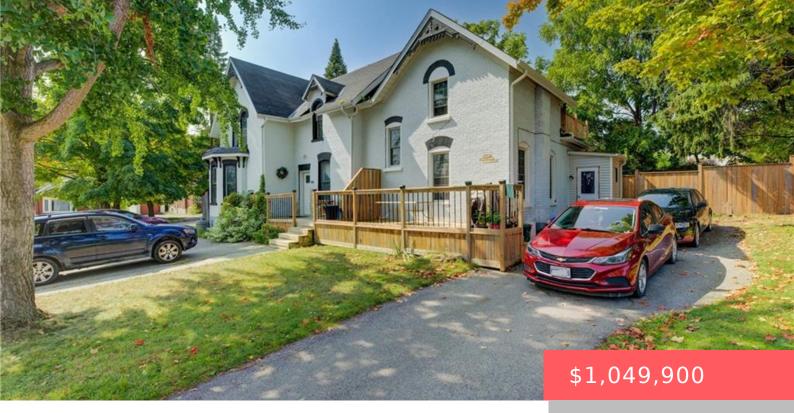

## **CAMBRIDGE, ON, N1S 2V4**

https://krealtypros.com

4 unit property in the perfect West Galt location offering a truly unique opportunity! 40 John St in Cambridge totals OVER 4000sq ft of finished living space creating spacious units all with unique characteristics and layouts. Situated on a quiet family friendly side street steps from the Grand River, Gas Light District and Downtown Galt [...]

- 8 heds
- 4 baths
- Multi-4 Unit
- Residential Income
- Active
- 4361 sq ft

## **Building Details**

**Number Of Units Total: 4 Building Area Total: 4361** sq ft

StoriesTotal: 2.5 Parking Features: Asphalt

Roof: Asphalt Shing