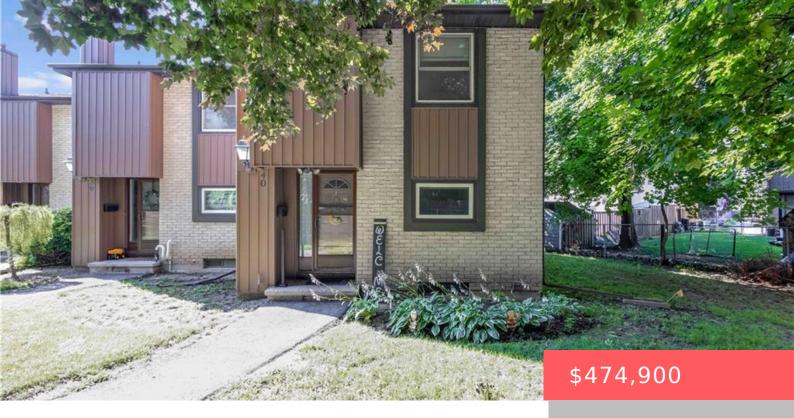

## 215 GLAMIS RD, CAMBRIDGE, ON N1R 6V8, CANADA

https://krealtypros.com

Welcome to 215 Glamis Road Unit #40. This 2-storey end unit townhouse is ready for its newest owner to take advantage of this well maintained property and enjoy condo living with a private backyard. Unit #40 comes with a established large living room, large kitchen and rare dining room space for a townhouse of this [...]

- 3 heds
- 2 hath
- Row/Townhouse
- Residential
- Active
- 1100 sq ft

## **Building Details**

**Building Area Total: 1100** sq ft **Security Features:** Smoke Detector

Construction Materials: Aluminum Siding, Brick Roof: Asphalt Shing

## **Amenities & Features**

Water Source: Municipal Architectural Style: Two Story

**Appliances:** Water Heater, Dishwasher, Range Hood, Sewer: Sewer (Municipal)

Refrigerator, Stove, Washer

Cooling: Central Air