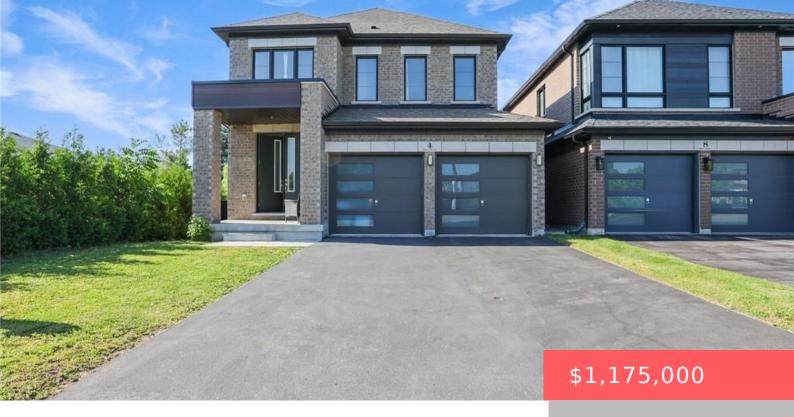

## 102 LISBON PINES DR, CAMBRIDGE, ON N1R 8C7, CANADA

https://krealtypros.com

Welcome to 4 Slater Street, a beautifully upgraded detached home situated on a premium corner lot in one of Cambridge's most sought-after and peaceful neighbourhoods. Just over 4 years old, this contemporary-style residence effortlessly combines the warmth and charm of a custom-built home with modern design and a highly functional layout. It's an ideal space [...]

- 3 beds
- 3 baths
- Single Family Residence
- Residential
- Active
- 1852 sq ft

\_\_\_\_

## **Building Details**

**Building Area Total: 1852** sq ft **Parking Features:** Attached Garage,

**Asphalt** 

Security Features: Smoke Detector, Alarm System Covered Spaces: 2

**Construction Materials:** Brick, Stone **Garage Spaces:** 2