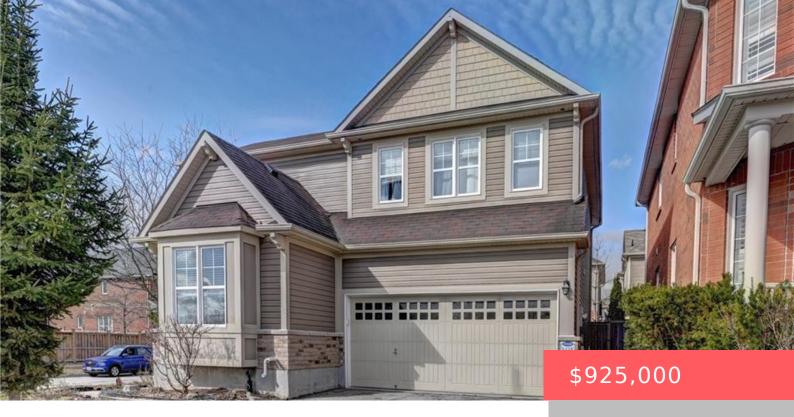

## 4 DALTON DR, CAMBRIDGE, ON N3C 0E7, CANADA

https://krealtypros.com

Absolutely Gorgeous 4 Bedroom Double Car Garage Single
Detached Home in Millpond On a Premium Corner Lot Overlooking
the Trail Systems & Greenspace & Park. Beautiful Inviting Porch
Lead you to the main Entrance. Completely Carpet Free Home With
Modern Laminate Floor, Ceramics & Hardwood. Hardwood Staircase
With Wrought Iron Spindles. Main floor With an [...]

- 4 beds
- 3 baths
- Single Family Residence
- Residential
- Active
- 1930 sq ft

**Building Details** 

**Building Area Total: 1930** sq ft **Year Built Details:** Town

Records

**Covered Spaces:** 2

Parking Features: Attached Garage, Garage Door Opener,