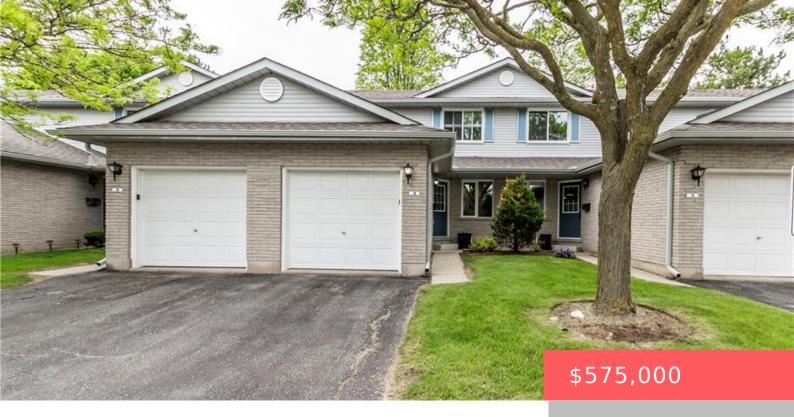

## 415 KINGSCOURT DR, WATERLOO, ON N2K 3R4, CANADA

https://krealtypros.com

Have you been looking for a gorgeous condo townhome located in a great area of Waterloo? look no further, here it is! This home is nicely laid out, tucked at the back of the complex backing onto park land. From the moment you step into your new home you will be impressed! Numerous updates, include [...]

## **Building Details**

**Building Area Total: 1326.71** sq ft **Year Built Details:** Estimate

**Parking Features:** Attached Garage **View:** Park/Greenbelt

**Covered Spaces:** 1 **Construction Materials:** Aluminum Siding, Brick

**Garage Spaces:** 1 **Roof:** Asphalt Shing