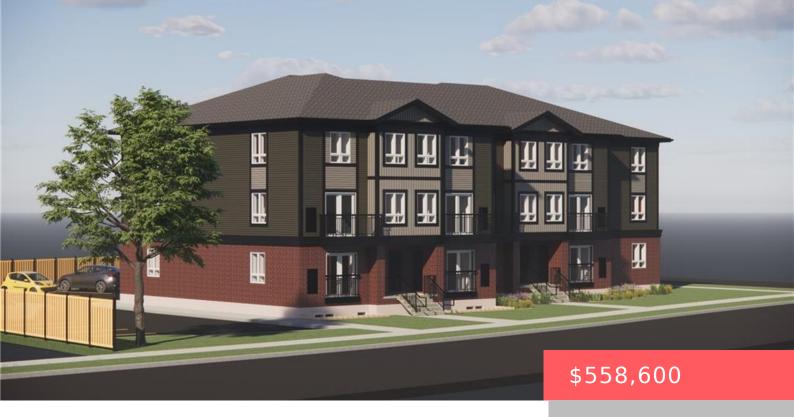

## **KITCHENER, ON, N2M 2E2**

https://krealtypros.com

Introducing Hazel Hills Condos, a new and vibrant stacked townhome community to be proudly built by A & F Greenfield Homes Ltd. There will be 20 two-bedroom units available in this exclusive collection, ranging from 965 to 1,118 sq. ft. The finish selections will blow you away, including 9 ft. ceilings on both levels; designer [...]

- 2 beds
- 2 baths
- Row/Townhouse
- Residential
- Active
- 529 sq ft

**Building Details** 

Building Area Total: 980 sq ft Parking Features: Asphalt,

Assigned

Security Features: Carbon Monoxide Detector, Smoke Construction Materials: Vinyl

## **Amenities & Features**

Water Source: Municipal-Metered Patio & Porch Features: Juliette

Architectural Style: Stacked Townhouse Appliances: Water Heater, Built-in Microwave,

Dishwasher, Dryer, Refrigerator, Stove, Washer