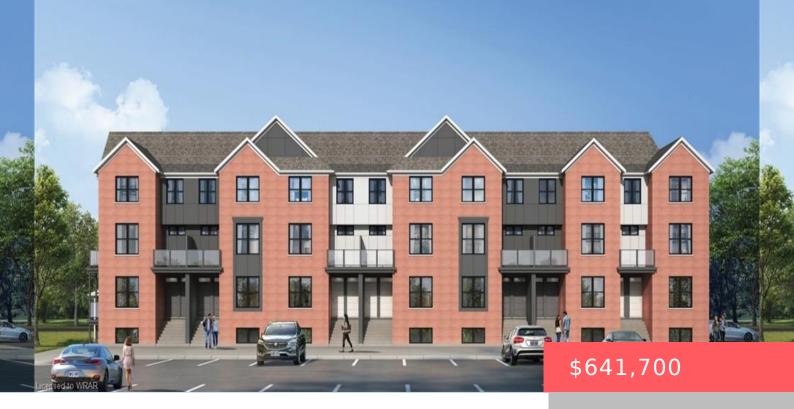

KITCHENER, ON, N2G 2Y2 https://krealtypros.com

VIVA-THE BRIGHTEST ADDITION TO DOWNTOWN KITCHENER. In this exclusive community located on Mill Street near downtown Kitchener, life at Viva offers residents the perfect blend of nature, neighbourhood & nightlife. Step outside your doors at Viva and hit the Iron Horse Trail. Walk, run, bike, and stroll through connections to parks and open spaces, on [...]

- 2 beds
- 2 baths
- Row/Townhouse
- Residentia
- Active
- 1116 sq ft

## **Building Details**

**Building Area Total: 1116** sq ft **Construction Materials:** Vinyl Siding Parking Features: Asphalt, Assigned Roof: Asphalt Shing

## **Amenities & Features**

| Water Source: Municipal                | Patio & Porch Features: Open                                                          |
|----------------------------------------|---------------------------------------------------------------------------------------|
| Architectural Style: Stacked Townhouse | <b>Appliances:</b> Built-in Microwave, Dishwasher, Dryer, Refrigerator, Stove, Washer |
| Sewer: Sewer (Municipal)               | Exterior Features: Balcony                                                            |
| Cooling: Ductless                      | Interior Features: Other                                                              |
| Heating: Electric, Heat Pump           | Frontage Type: East                                                                   |