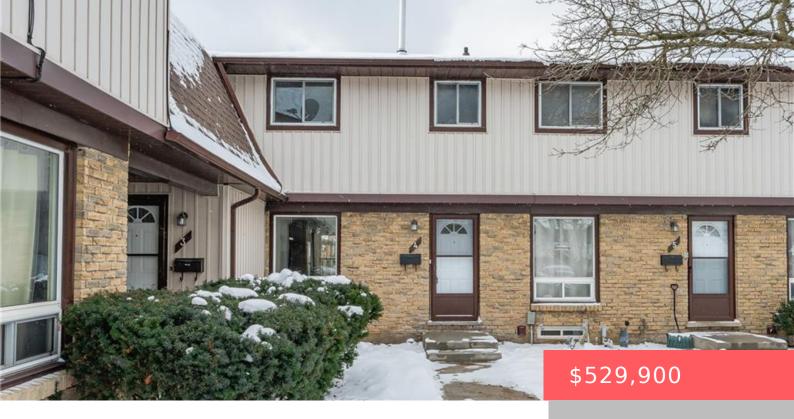

## 210 GLAMIS RD, CAMBRIDGE, ON N1R 6L3, CANADA

https://krealtypros.com

WOW!!! JUST MOVE IN AND ENJOY! This move in ready home was carefully stripped mostly to the studs and rebuilt by a quality local renovator. This home features a brand new eat in kitchen with all new stainless steel appliances. Spacious living room with a walk out to the fully fenced yard. The second floor [...]

- 3 beds
- 2 baths
- Row/Townhouse
- Residentia
- Active
- 1025 sq ft

## **Building Details**

Building Area Total: 1413 sq ftParking Features: OtherSecurity Features: Smoke DetectorConstruction Materials: Brick Veneer, Vinyl SidingRoof: Asphalt ShingConstruction Materials: Brick Veneer, Vinyl Siding

## **Amenities & Features**

Water Source: Municipal Architectural Style: Two Story Sewer: Sewer (Municipal) Interior Features: None Frontage Type: North Patio & Porch Features: Patio Appliances: Dishwasher, Refrigerator, Stove Cooling: None Heating: Forced Air, Natural Gas Fireplace Features: Gas