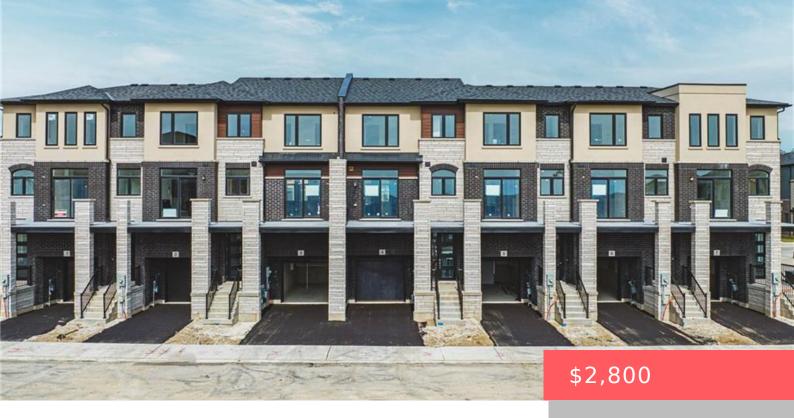

## **CAMBRIDGE, ON, N3E 0E8**

https://krealtypros.com

An inviting 3-bedroom, 4-bathroom condo designed for modern living in the heart of Cambridge. This newly built home offers 1,915 square feet of thoughtfully finished space, with two full bathrooms and two half bathrooms for extra convenience. You'll appreciate the attached garage with a private, single-wide driveway that provides two dedicated parking spots. Step out [...]

- 3 heds
- 4 baths
- Row/Townhouse
- Residential Lease
- Active
- 1915 sq ft

## **Building Details**

**Building Area Total: 1915** sq ft

 $\begin{tabular}{ll} \textbf{Covered Spaces: } 1 \end{tabular}$ 

**Garage Spaces:** 1

Cooling: Central Air

Interior Features: None

Furnished: Unfurnished