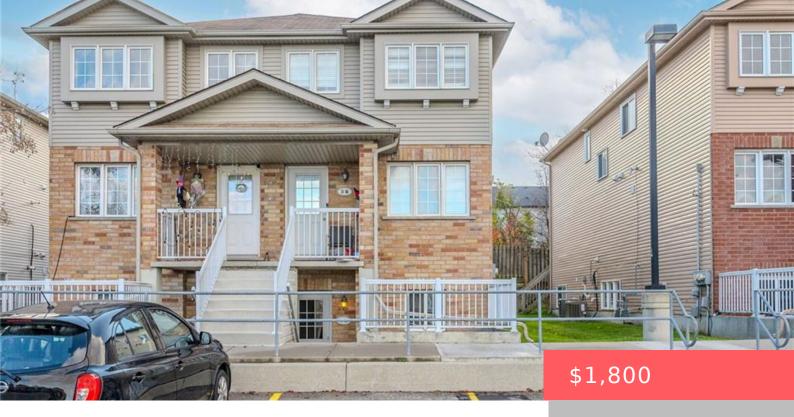

## **50 HOWE DR, KITCHENER, ON N2E 0A3, CANADA**

https://krealtypros.com

Welcome Home! This charming, well-maintained one-bedroom stacked corner townhouse in Kitchener's sought-after Laurentian Hills is perfect for first-time buyers, investors, or downsizers. Located in a safe, family-friendly community with an exclusive onsite park, it offers a great space for kids to play and extra privacy for your family. Inside, enjoy a carpet-free, open-concept layout with [...]

- 1 bed
- 1 bath
- Row/Townhouse
- Residential Lease
- Active
- 755 sq ft

## **Building Details**

**Building Area Total: 755** sq ft **Parking Features:** Exclusive

Construction Materials: Brick, Vinyl Siding Roof: Asphalt Shing