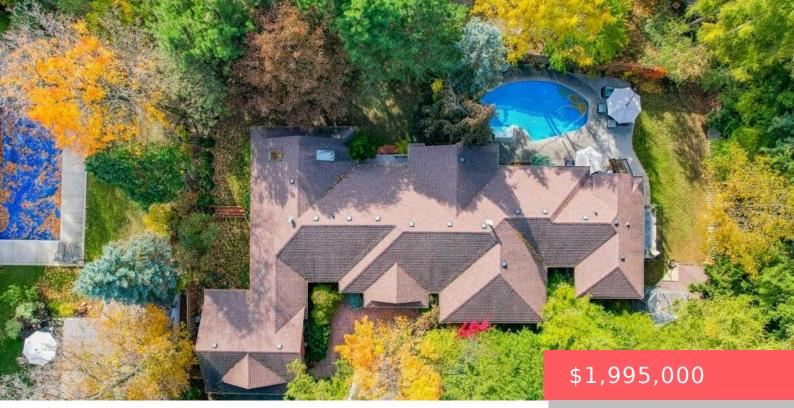

## 39 MCDOUGALL RD, WATERLOO, ON N2L 2W4, CANADA

https://krealtypros.com

Welcome to this stunning custom-built bungalow, boasting over 5,900 square feet of living space and situated on just shy of half acre lot in the prestigious Beechwood neighborhood. Located in the heart of Waterloo just a short walk to U of W, or Uptown, this one-of-a-kind 4 bedroom 3 bathroom home features an expansive 8+ [...]

- 4 beds
  - 3 baths
  - Single Family Residence
  - Residentia
  - Active
  - 2943.64 sq ft

## **Building Details**

Building Area Total: 5897.16 sq ftParking Features: Attached<br/>Garage, AsphaltSecurity Features: Alarm System, Security System, Smoke<br/>Detector(s)Covered Spaces: 2Construction Materials: Brick, Wood SidingGarage Spaces: 2Roof: Asphalt ShingUter State Stat

## **Amenities & Features**

| Water Source: Municipal           | Architectural Style: Bungalow                                                                                       |
|-----------------------------------|---------------------------------------------------------------------------------------------------------------------|
| Spa Yes/ No: 1                    | <b>Appliances:</b> Water Heater Owned, Water Softener,<br>Dishwasher, Dryer, Microwave, Refrigerator, Stove, Washer |
| Pool Features: In Ground          | Sewer: Sewer (Municipal)                                                                                            |
| Spa Features: Hot Tub             | <b>Exterior Features:</b> Landscape Lighting, Landscaped,<br>Privacy                                                |
| Cooling: Central Air              | Attached Garage Yes/ No: 1                                                                                          |
| Interior Features: Central Vacuum | Heating: Forced Air, Natural Gas                                                                                    |
| Frontage Type: South              | Fireplace Features: Living Room, Gas                                                                                |
| Fencing: Full                     |                                                                                                                     |