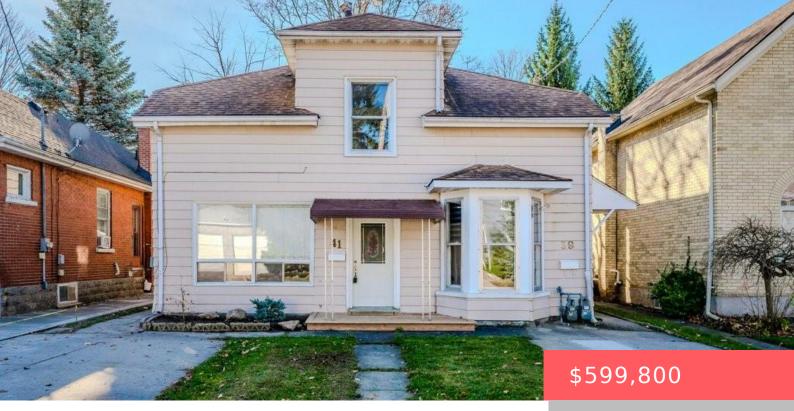

## CAMBRIDGE, ON, N1R 1Z2

https://krealtypros.com

Solid Investment Opportunity: Side-by-Side Duplex in Galt-Cambridge \*\* 39-41 McNaughton Street \*\* Maximize your investment potential with this cash-flow positive, side-by-side duplex in the heart of Galt-Cambridge. Key Features: (1) Vacant Units: Immediate opportunity to set your own rents and optimize cash flow with minimum down-payment. (2) Separate Utilities: Individual metering for gas, electric, and [...]

## **Building Details**

Number Of Units Total: 2 StoriesTotal: 2 Construction Materials: Aluminum Siding Building Area Total: 2258 sq ftParking Features: ConcreteRoof: Asphalt Shing