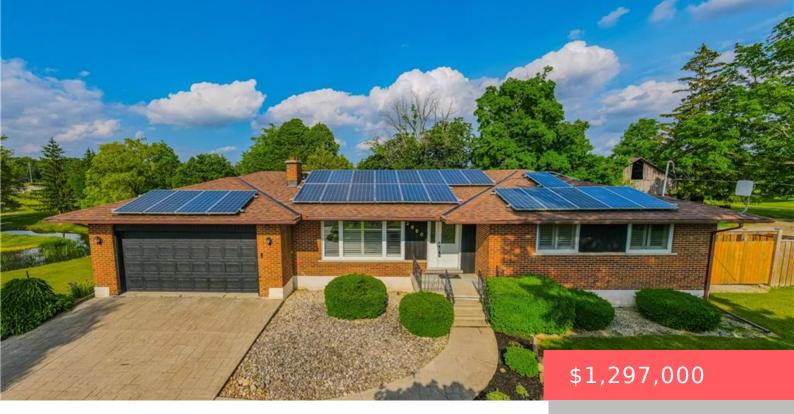

## 3850 BEAVERDALE RD, CAMBRIDGE, ON N3H 4R6, CANADA

https://krealtypros.com

WOW! What a spectacular CENTRALLY LOCATED property overlooking Brookfield Golf Course in Cambridge!! Welcome to 3850 Beaverdale Road. This amazing property is Boasting 1.78 acres with a river, golf course, great privacy and an inground pool all on the property. You just cant get views like this anywhere! Enjoy great curb appeal as you walk [...]

## **Building Details**

Building Area Total: 2594 sq ft

View: Creek/Stream, Golf Course, Panoramic, Pool

**Construction Materials:** Brick, Vinyl Siding, Wood Siding

Roof: Asphalt Shing, Solar

## **Parking Features:** Attached Garage, Garage Door Opener, Concrete

Covered Spaces: 2 Garage Spaces: 2

## **Amenities & Features**

| Water Source: Drilled Well                                                                                                                             | Patio & Porch Features: Deck                |
|--------------------------------------------------------------------------------------------------------------------------------------------------------|---------------------------------------------|
| Architectural Style: Bungalow                                                                                                                          | View Yes / No: 1                            |
| <b>Appliances:</b> Water Heater Owned, Water Softener, Built-<br>in Microwave, Dishwasher, Dryer, Hot Water Tank Owned,<br>Refrigerator, Stove, Washer | Pool Features: In Ground                    |
| Sewer: Septic Approved                                                                                                                                 | Exterior Features: Balcony,<br>Landscaped   |
| Waterfront Features: Pond, Access to Water                                                                                                             | <b>Window Features:</b> Window<br>Coverings |
| Cooling: Central Air                                                                                                                                   | Attached Garage Yes/ No: $1$                |
| Interior Features: Auto Garage Door Remote(s), Built-In Appliances, Ceiling Fan(s), In-law Capability                                                  | Heating: Forced Air                         |
| Frontage Type: West                                                                                                                                    | Fireplace Features: Electric                |