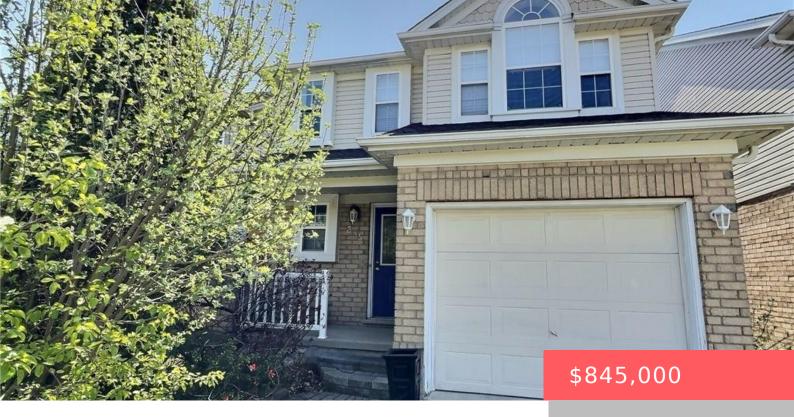

## 383 HAVENDALE CRESCENT, WATERLOO, ON N2T 2T4, CANADA

https://krealtypros.com

Well maintained two storey-single detached 3-bedroom house in Laurelwood! Newly renovated kitchen with white quartz countertop and hardwood cabinets, along with stainless steel appliances (new fridge and dishwasher). Carpet free on the first floor with maple hardwood and floor tiles. Sliders from dinette to a large wooden deck. Spacious master bedroom with ensuite and bright [...]

- 3 beds
- 3 baths
- Single Family Residence
- Residentia
- Active
- 1491 sq ft

## **Building Details**

Building Area Total: 1491 sq ft Parking Features: Attached Garage, Garage Door Opener

**Covered Spaces:** 1 **Construction Materials:** Brick, Vinyl Siding

**Garage Spaces:** 1 **Roof:** Asphalt Shing

## **Amenities & Features**

Water Source: Municipal Architectural Style: Two Story

**Appliances:** Dishwasher, Dryer, Freezer, Refrigerator, Stove, **Sewer:** Sewer (Municipal)

Washer

Cooling: Central Air Attached Garage Yes/ No: 1