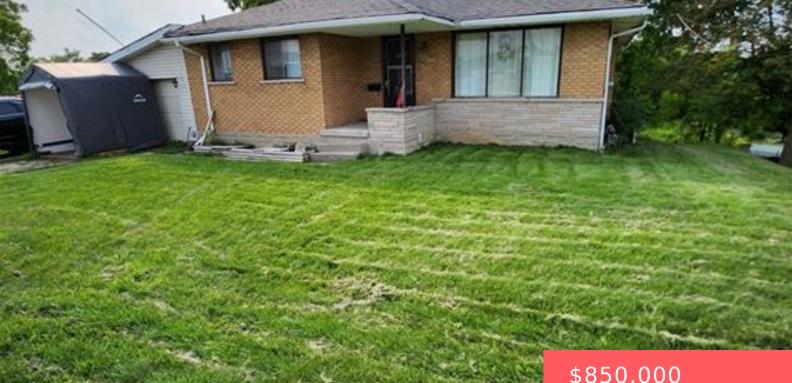

## CAMBRIDGE, ON, N3C 1G6

https://krealtypros.com

This property at 383 Queen St W is being offered with 397 Queen St W & 375 Queen St W for a total of 1.926 acres. This group of 3 properties is being sold for their multi-unit development potential. Please note the vacant land between 397 & 383 is also listed & would also consider [...]

## \$850,000

## **Building Details**

Building Area Total: 1479 sq ft Covered Spaces: 1 Garage Spaces: 1 Parking Features: Attached GarageConstruction Materials: Brick, Vinyl SidingRoof: Asphalt Shing

## **Amenities & Features**

Water Source: Municipal-Metered Sewer: Sewer (Municipal) Attached Garage Yes/ No: 1 Heating: Forced Air, Natural Gas Architectural Style: Bungalow Cooling: Central Air Interior Features: In-law Capability Frontage Type: West