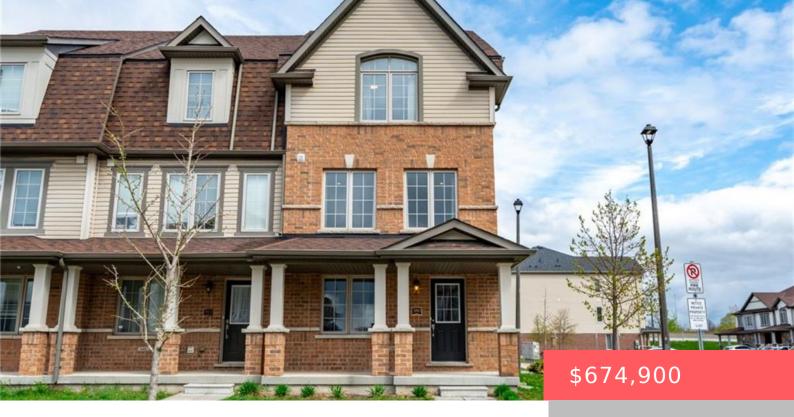

## 380 LINDEN DR, CAMBRIDGE, ON N3H 5L5, CANADA

https://krealtypros.com

Large, beautiful and newly upgraded end unit townhome with 4 bedrooms, 2.5 bathrooms, a balcony, a single car garage and a covered driveway! Offering stunning, high-end finishes throughout, a functional floor plan, tall ceilings, and a low-maintenance exterior, all situated in a prime location. You'll be impressed by the craftsmanship and abundant natural light this [...]

- 4 beds
- 3 baths
- Row/Townhouse
- Residential
- Active
- 1772 sq ft

## **Building Details**

**Building Area Total: 1772** sq ft **Parking Features:** Attached

Garage, Inside Entry

Lilding Name: Grand River Woods Townhome

Covered Spaces: 1

**Construction Materials:** Brick, Vinyl Siding Garage Spaces: 1

**Roof:** Asphalt Shing

## **Amenities & Features**

Water Source: Municipal Patio & Porch Features: Open

**Architectural Style:** 3 Storey **Appliances:** Dishwasher, Dryer, Range Hood,

Refrigerator, Stove, Washer

Sewer: Sewer (Municipal) Exterior Features: Balcony