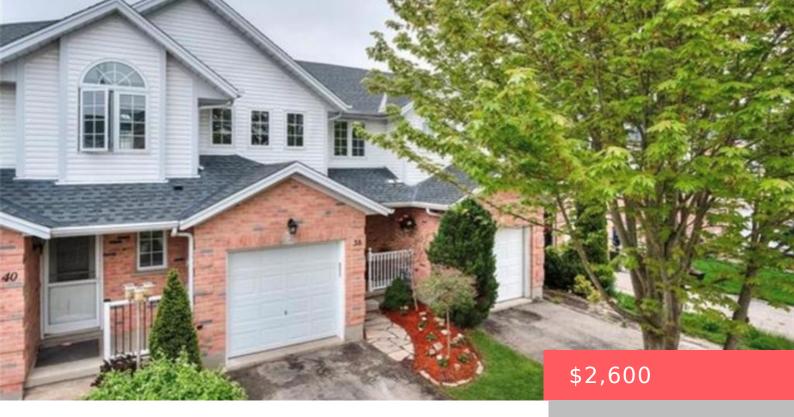

## 38 BRANDY CRESCENT, KITCHENER, ON N2B 3W7, CANADA

https://krealtypros.com

Lovely 3 bedroom, 2 bathroom townhome for lease (main floor & second floor). This unit has been freshly painted and new laminate flooring installed. The main floor has lots of big, bright windows, letting in lots of sunlight and great views of the Grand River. The open concept main floor has a convenient 2-piece washroom, [...]

- 3 beds
- 2 baths
- Row/Townhouse
- Residential Lease
- Active
- 1323 sq ft

## **Building Details**

Building Area Total: 1323 sq ft Parking Features: Attached Garage, Garage Door Opener

**Covered Spaces:** 1 **Construction Materials:** Vinyl Siding

**Garage Spaces:** 1 **Roof:** Asphalt Shing