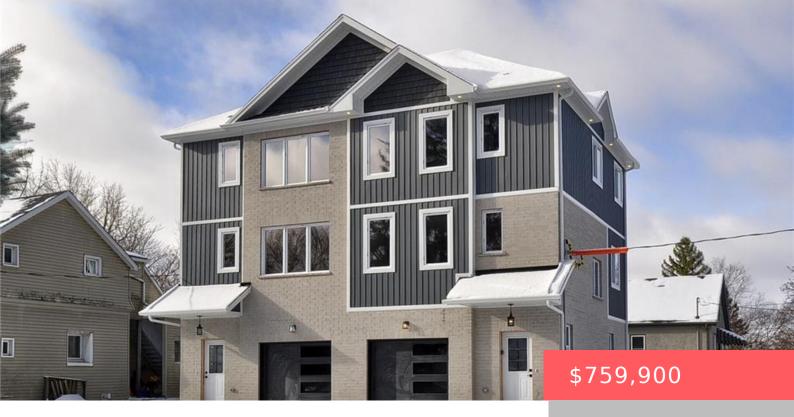

## CAMBRIDGE, ON, N1R 3M8

https://krealtypros.com

Quality built by Melridge Homes, this 1600 square foot home has 9 foot ceilings on the main floor, 3 bedrooms, 2 bathrooms and an open concept layout. There is an ensuite for the primary room, and this home is carpet free with ceramic and wood laminate flooring throughout and carpet free stairs. Basement is partially [...]

- 3 beds
- 2 baths
- Single Family Residence
- Residential
- Active
- 1637 sq ft

**Building Details** 

**Building Area Total: 1637** sq ft

Year Built Details: Completed / New

**Security Features:** Smoke Detector

Construction Materials: Brick, Vinyl Siding

Roof: Asphalt Shing

New Construction Yes/ No: 1

Parking Features: Attached Garage

 $\ \ \, \textbf{Covered Spaces:} \ 1 \\$ 

**Garage Spaces:** 1

## **Amenities & Features**

Water Source: Municipal Architectural Style: 3 Storey

**Sewer:** Sewer (Municipal) **Cooling:** Central Air

**Heating:** Forced Air, Natural Gas **Frontage Type:** North