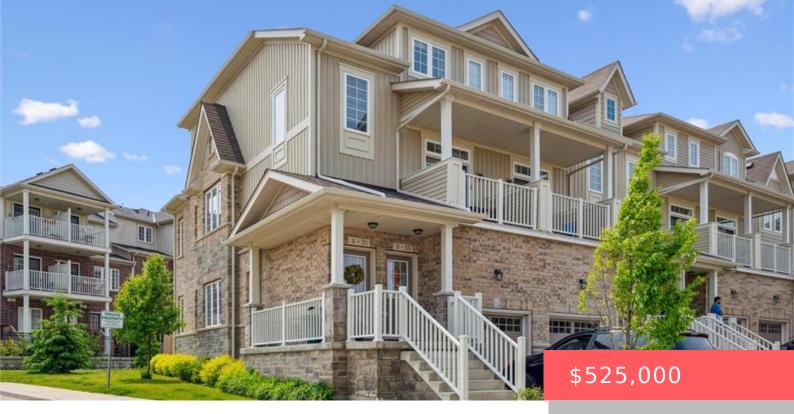

## 366 WESTWOOD DR, KITCHENER, ON N2M 2L6, CANADA

https://krealtypros.com

OPEN HOUSE SATURDAY JUNE 28 2 TO 4PM. Stylish, modern and bright! This beautiful light filled end unit condo townhouse with a wall of extra windows embodies low maintenance yet stylish living! Open concept main floor with beautifully appointed kitchen and plenty of counterspace, storage and a dining area for entertaining friends and family! [...]

- 2 beds
  - 2 baths
  - Row/Townhouse
  - Residentia
  - Active
  - 1088 sq ft

## **Building Details**

Building Area Total: 1088 sq ft Construction Materials: Aluminum Siding, Brick

Roof: Asphalt Shing