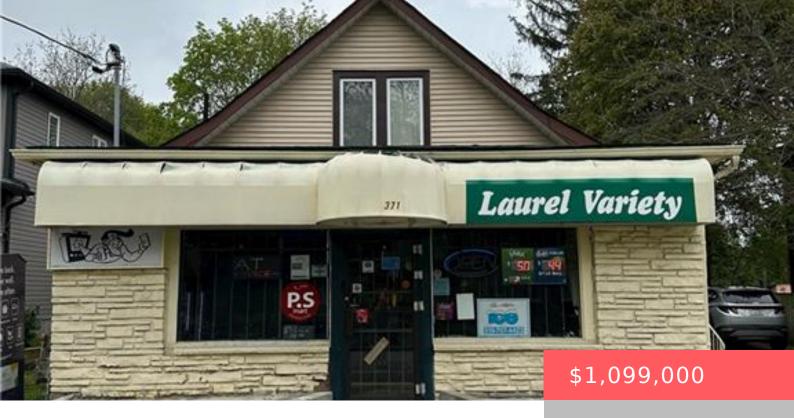

## **CAMBRIDGE, ON, N3H 3Y7**

https://krealtypros.com

Unique opportunity for a commercial (C3 zone) property with attached residential in an excellent residential neighborhood in Cambridge. Close to the downtown business core, and very good traffic for the commercial possibilities. The existing variety store with a lottery license is included in the building and land sale. Residential portion of the building includes a [...]

- 0 beds
- Building and Land, Store with Apt/Office
- Commercial Sale
- Active

**Building Details** 

**Building Area Total: 2584** sq ft **StoriesTotal:** 2

Parking Features: Concrete Construction Materials: Aluminum Siding