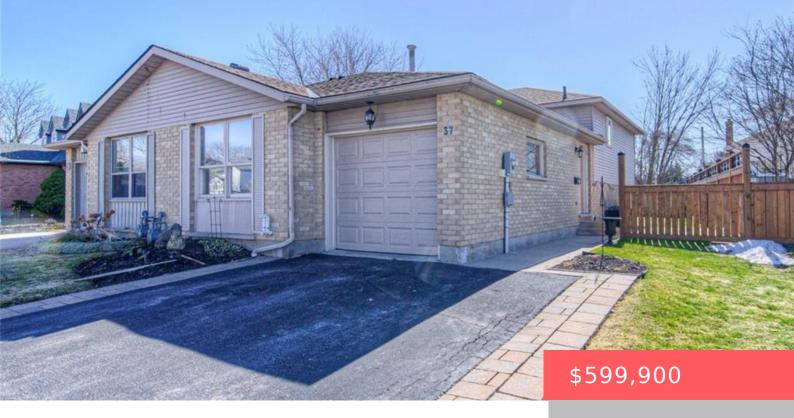

## **37 SANDALWOOD DR, CAMBRIDGE, ON N1P 1A9, CANADA**

https://krealtypros.com

SPACIOUS 4-LEVEL BACK-SPLIT! This fully finished back-split semidetached home offers over 1400 sqft including all 3 levels with 3+1 bedrooms and 2 full bathrooms, making it ideal for a growing family. The upper level features 3 generously sized bedrooms, while the main level boasts a large eat-in kitchen with a skylight, adding warmth and natural [...]

- 4 beds
- 2 baths
- Single Family Residence
- Residentia
- Active
- 1411.13 sq ft

## **Building Details**

Building Area Total: 1411.13 sq ft Covered Spaces: 1 Garage Spaces: 1 Parking Features: Attached GarageConstruction Materials: Brick, Vinyl SidingRoof: Asphalt Shing

## **Amenities & Features**

Water Source: Municipal Architectural Style: Backsplit Cooling: Central Air Interior Features: Auto Garage Door Remote(s) Frontage Type: North Patio & Porch Features: Patio Sewer: Sewer (Municipal) Attached Garage Yes/ No: 1 Heating: Forced Air, Natural Gas Fencing: Full