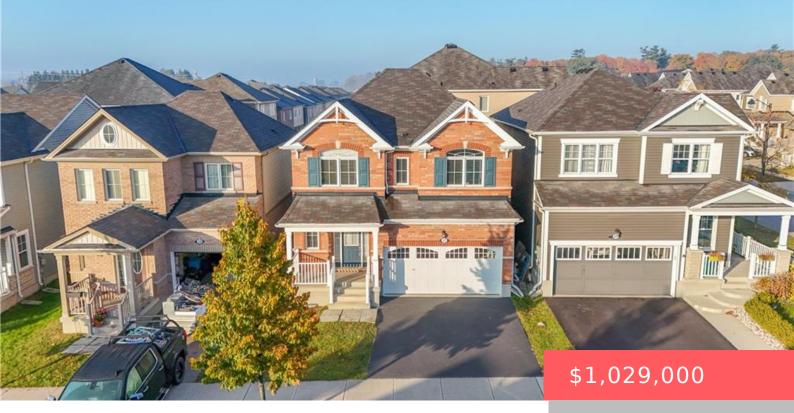

KITCHENER, ON, N2R 1R4 https://krealtypros.com

Absolutely Beautiful, spacious and well maintained detached home built by Mattamy in family friendly neighborhood. Functional layout with appr. 2300 sq feet home boasts a double car garage. Fully brick front facade with Den, Living room, Dining room and kitchen on the main level with Family Room and 4 Bedrooms on 2nd level. Fully Upgraded [...]

- 4 beds
- 3 baths
- Single Family Residence
- Residentia
- Active
- 2293 sq ft

## **Building Details**

| Building Area Total: 2293 sq ft                             | <b>Parking Features:</b> Attached Garage, Garage Door Opener |
|-------------------------------------------------------------|--------------------------------------------------------------|
| Security Features: Carbon Monoxide Detector, Smoke Detector | Covered Spaces: 2                                            |
| Construction Materials: Aluminum Siding, Brick Veneer       | Garage Spaces: 2                                             |
| Roof: Shingle                                               |                                                              |

## **Amenities & Features**

| Water Source: Municipal                                                                              | Architectural Style: Two Story   |
|------------------------------------------------------------------------------------------------------|----------------------------------|
| <b>Appliances:</b> Water Heater, Dishwasher, Dryer, Freezer, Range Hood, Refrigerator, Stove, Washer | Sewer: Sewer (Municipal)         |
| Window Features: Window Coverings                                                                    | Cooling: Central Air             |
| Attached Garage Yes/ No: 1                                                                           | Heating: Forced Air, Natural Gas |
| Frontage Type: East                                                                                  |                                  |