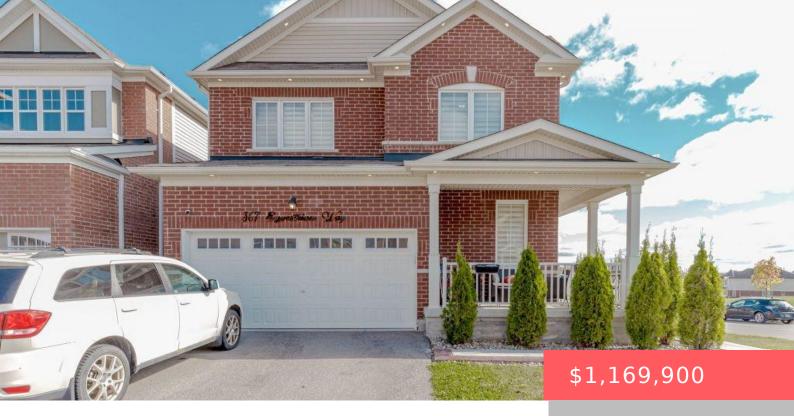

## CAMBRIDGE, ON, N3E 0C1

https://krealtypros.com

This stunning corner house offers an abundance of natural light and contemporary design across 2,110 square feet of living space. Featuring 4 spacious bedrooms and 3 upgraded washrooms, this home is perfect for modern family living. The open-concept layout showcases high-end finishes throughout, with bright and airy rooms that flow seamlessly. The property also boasts [...]

- 4 beds
  - 3 baths
  - Single Family Residence
- Residentia
- Active
- 2100 sq f

## **Building Details**

**Building Area Total: 2100** sq ft **Covered Spaces:** 2 **Roof:** Shingle Parking Features: Attached Garage Garage Spaces: 2