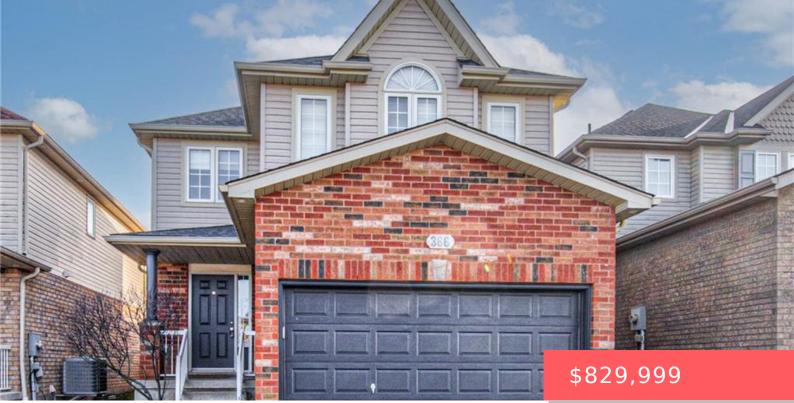

## **366 STEEPLERIDGE ST, KITCHENER, ON N2P** 2X4, CANADA

https://krealtypros.com

Welcome to your dream home in the highly sought-after neighborhood of Doon South! This beautiful and freshly painted 3bedroom, 3-bathroom residence is designed with comfort and modern living in mind. As you step onto the main floor, you'll appreciate the carpet-free layout, featuring a warm, tiled entryway, a convenient powder room, and easy access to [...]

## **Building Details**

| Building Area Total: 2326 sq ft | Parking Features: Attached Garage, Garage Door Opener |
|---------------------------------|-------------------------------------------------------|
| Covered Spaces: 1.5             | Construction Materials: Brick Veneer, Vinyl Siding    |
| Garage Spaces: 1.5              | Roof: Asphalt Shing                                   |

## **Amenities & Features**

| Water Source: Municipal          | Patio & Porch Features: Deck                                                                                        |
|----------------------------------|---------------------------------------------------------------------------------------------------------------------|
| Architectural Style: Two Story   | <b>Appliances:</b> Water Heater, Water Softener, Built-in Microwave, Dishwasher, Dryer, Refrigerator, Stove, Washer |
| Sewer: Sewer (Municipal)         | Cooling: Central Air                                                                                                |
| Attached Garage Yes/ No: $1$     | Interior Features: Auto Garage Door Remote(s), In-law<br>Capability, Suspended Ceilings                             |
| Heating: Forced Air, Natural Gas | Frontage Type: South                                                                                                |
| Fencing: Full                    |                                                                                                                     |