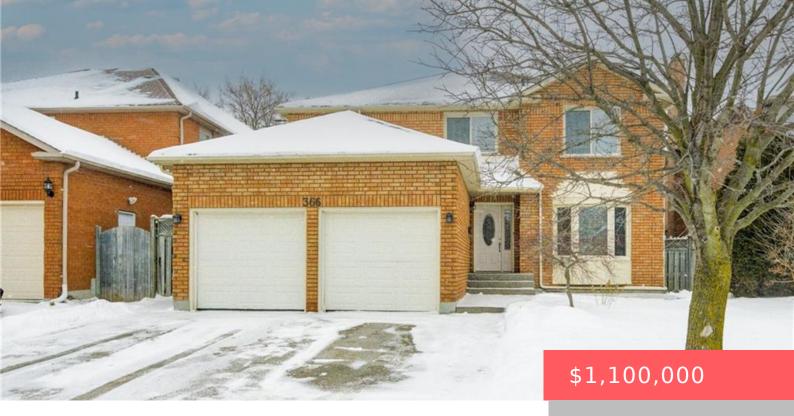

## 366 SAGINAW PKWY, CAMBRIDGE, ON N1T 1M5, CANADA

https://krealtypros.com

THE PERFECT FAMILY RETREAT. Nestled in this sought-after area of North Galt, 366 Saginaw Parkway is an exceptional family home offering the perfect blend of space, style, and functionality. As you pull into the triple-wide driveway, the inviting curb appeal sets the tone for what lies beyond. With garage parking for two cars, your journey [...]

- 4 beds
- 3 baths
- Single Family Residence
- Residential
- Active
- 2949 sq ft

## **Building Details**

Building Area Total: 2949 sq ft Parking Features: Attached Garage, Asphalt

**Covered Spaces: 2 Construction Materials:** Brick

**Garage Spaces:** 2 **Roof:** Asphalt Shing