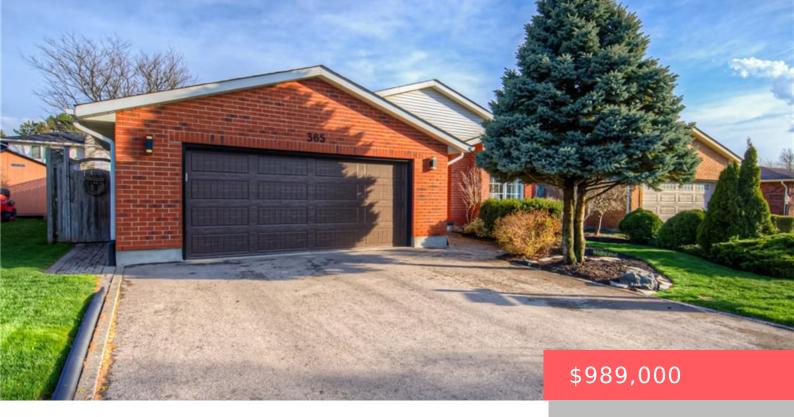

## 365 TWINFLOWER CRESCENT, WATERLOO, ON N2V 1Y3, CANADA

https://krealtypros.com

Welcome home to 365 Twinflower Cres. Waterloo. You will be impressed with this extremely well cared for backsplit situated in a quiet neighborhood in Waterloo. Backing onto parkland, this  $3\,+\,1$  bedroom , 3 bath home features a double garage, large driveway and a well kept exterior. The curb appeal is lovely with its  $[\ldots]$ 

- 3 beds
- 3 baths
- Single Family Residence
- Residential
- Active
- 2216.1 sq ft

## **Building Details**

Building Area Total: 2216.1 sq ft Parking Features: Attached Garage, Garage Door

Opener

**Covered Spaces:** 2 **Construction Materials:** Aluminum Siding, Brick

**Garage Spaces:** 2 **Roof:** Asphalt Shing