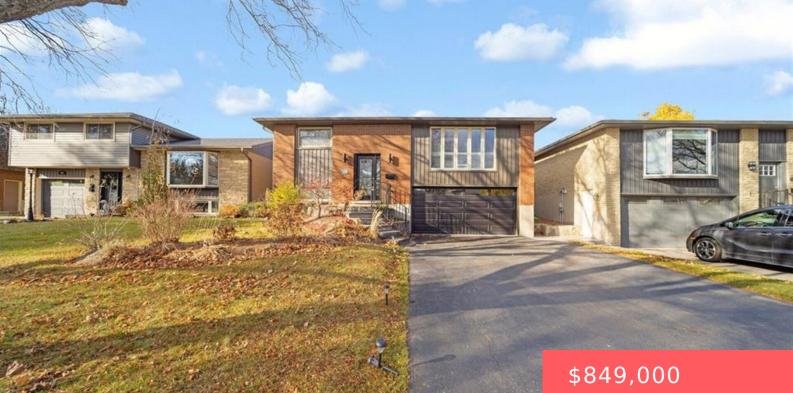

## WATERLOO, ON, N2L 5P1

https://krealtypros.com

Check out this stunning 3+1 bedroom, 2 full bath detached home with an inground saltwater pool and double car garage in Waterloo's sought-after Lakeshore neighborhood. Nestled on a quiet cul-de-sac, the home boasts beautiful curb appeal. Inside, you'll find gleaming hardwood floors, a bright living room, a spacious kitchen with granite countertops, and a separate [...]

- 3 beds
- 2 baths
- Single Family Residence
- Residentia
- Active
- 1080 sq ft

## **Building Details**

| <b>Building Area Total: 1680</b> sq<br>ft | <b>Parking Features:</b> Attached Garage, Garage Door Opener,<br>Asphalt, Inside Entry |
|-------------------------------------------|----------------------------------------------------------------------------------------|
| Covered Spaces: 2                         | Construction Materials: Aluminum Siding, Brick                                         |
| Garage Spaces: 2                          | Roof: Asphalt Shing                                                                    |