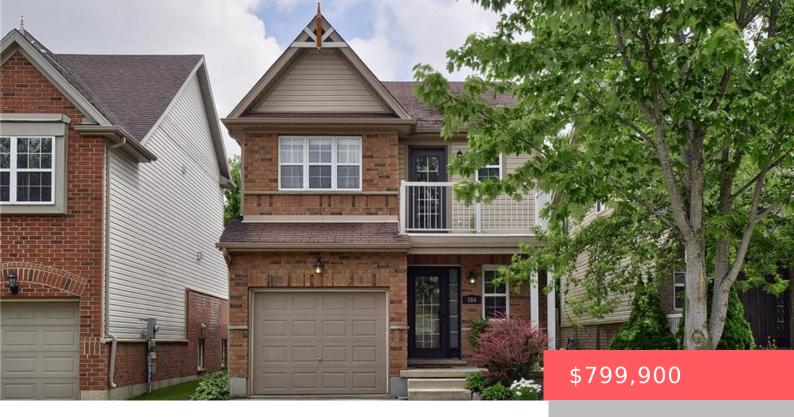

## 360 SAUVE CRESCENT, WATERLOO, ON N2T 2Y9, CANADA

https://krealtypros.com

Welcome to this beautifully maintained 2-storey home in the highly sought-after Clair Hills neighbourhood of Waterloo. Offering 1,429 sq ft of thoughtfully designed living space, this 3-bedroom home is perfect for families or professionals alike. The bright and open-concept main floor features a spacious living area and a walkout from the dinette to a generously [...]

- 3 beds
- 3 baths
- Single Family Residence
- Residential
- Active
- 1429 sq ft

## **Building Details**

**Covered Spaces:** 1 **Construction Materials:** Brick, Vinyl Siding

Garage Spaces: 1 Roof: Asphalt Shing

## **Amenities & Features**

Water Source: Municipal, Unknown Architectural Style: Two Story

**Appliances:** Water Softener, Dishwasher, Dryer, **Sewer:** Sewer (Municipal)

Refrigerator, Stove, Washer

Window Features: Window Coverings Cooling: Central Air

**Attached Garage Yes/ No:** 1 Interior Features: Auto Garage Door

Remote(s)

**Heating:** Forced Air, Natural Gas **Frontage Type:** East

Fireplace Features: Gas Fencing: Full