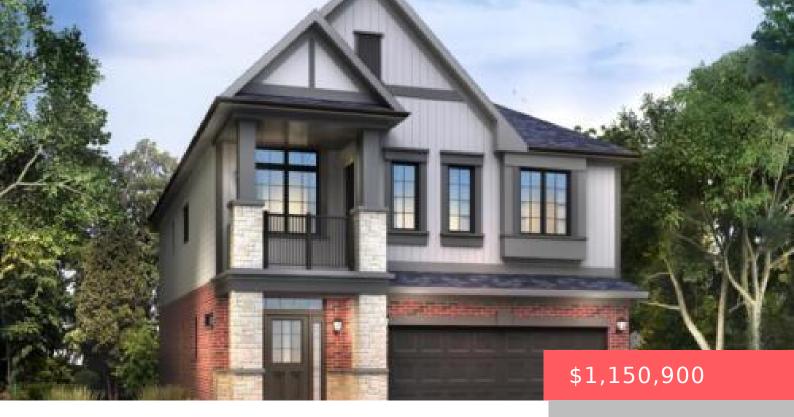

## WATERLOO, ON, N2V 0C8

https://krealtypros.com

To be built by Activa. The Summerpeak Model – starting at 2,399sqft, with double car garage. This 3 bed, 2.5 bath Net Zero Ready home features taller ceilings in the basement, insulation underneath the basement slab, high efficiency dual fuel furnace, air source heat pump, ERV system and an overall more energy efficient home! Plus, [...]

- 3 beds
- 3 baths
- Single Family Residence
- Residential
- Active
- 2399 sq ft

## **Building Details**

Covered Spaces: 2 Construction Materials: Stone, Vinyl Siding

**Garage Spaces:** 2 **Roof:** Asphalt Shing

## **Amenities & Features**

Sewer: Sewer (Municipal) Cooling: Other

Attached Garage Yes/ No: 1 Interior Features: Rough-in Bath

**Heating:** Forced Air, Natural Gas, Heat Pump **Frontage Type:** South