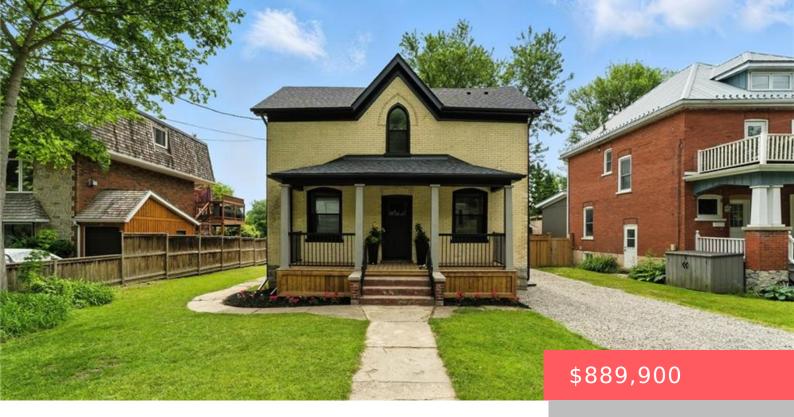

## 357 FOUNTAIN ST S, CAMBRIDGE, ON N3H 1J2, CANADA

https://krealtypros.com

Are you ready to turn your waterfront dreams into a reality all while being just steps away from the amenities of the city? Welcome to 351 Fountain St S, a beautiful century home offering breathtaking riverfront views in the heart of Preston Heights. This charming all-brick, 2-storey home seamlessly blends timeless character with modern upgrades, [...]

- 2 beds
- 3 baths
- Single Family Residence
- Residential
- Active
- 1575 sq ft

## **Building Details**

**Building Area Total: 1575** sq ft **Parking Features:** Gravel

View: River Construction Materials: Brick, Vinyl Siding

**Roof:** Asphalt Shing

## **Amenities & Features**

Water Source: Municipal Patio & Porch Features: Deck, Porch

**Architectural Style:** Two Story **View Yes / No:** 1

**Appliances:** Water Heater Owned, Dishwasher, **Sewer:** Sewer (Municipal)