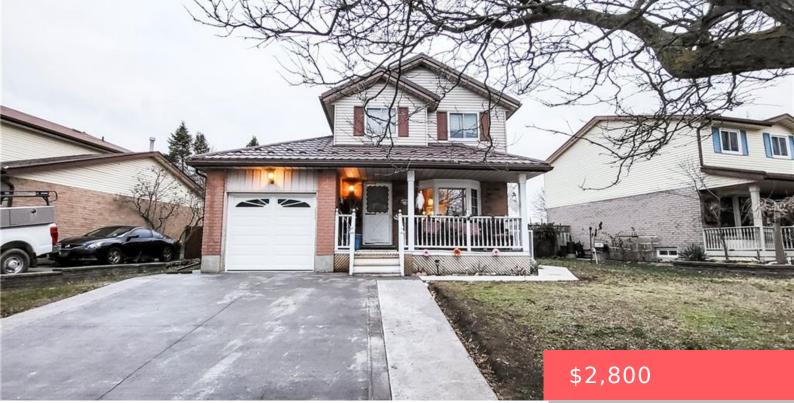

## 35 RUSHBROOK DR, KITCHENER, ON N2E 3C2, CANADA

https://krealtypros.com

Country Hills! Duplex ! Spacious 3 bedroom 2 storey home in a great neighbourhood near good schools (Rental suite in the main floor and second floor.) The main floor features a living room, dining room, and eat-in kitchen with a walk-out to a fenced yard and deck. Upper floor feature 3 bedrooms and the [...]

- - 2 baths
- Single Family Residence
- Residential Lease
- Active
- 1200 sq fi

## **Building Details**

Building Area Total: 1200 sq ft

**Security Features:** Carbon Monoxide Detector, Smoke Detector, None

Roof: Asphalt Shing

Parking Features: Concrete Construction Materials: Brick