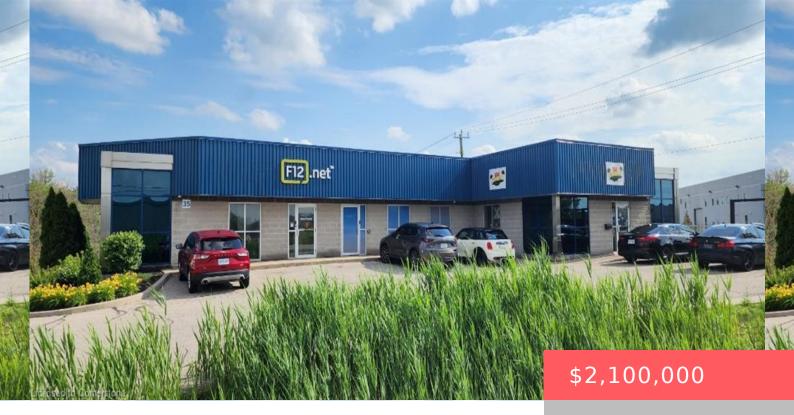

## 35 CHERRY BLOSSOM RD UNIT 3, CAMBRIDGE, ON N3H 4R7, CANADA

https://krealtypros.com

Located in prestigious Cambridge Business Park, this building is a great investment opportunity owner-operator purchase. Easily accessible from highways 7, 8, 24, and 401 this industrial building is in a fantastic location with excellent linkages to other markets and is also surrounded by similarly-zoned buildings allowing a wide variety of uses. Leases in place with [...]

## **Building Details**

**Building Area Total: 8918** sq ft **StoriesTotal:** 2