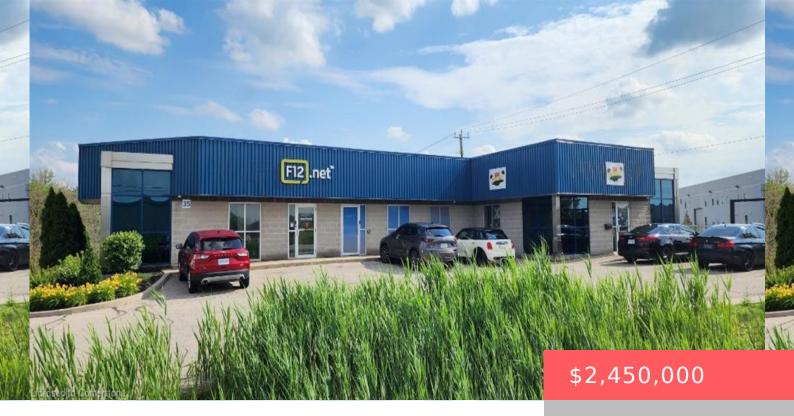

## CAMBRIDGE, ON, N3H 4R7

https://krealtypros.com

Located in prestigious Cambridge Business Park, this building is a great investment opportunity or owner-operator purchase. Easily accessible from highways 7, 8, 24, and 401 this industrial building is in a fantastic location with excellent linkages to other markets and is also surrounded by similarly-zoned buildings allowing a wide variety of uses. Leases in place [...]

## **Building Details**

**Number Of Units Total: 3 Building Area Total: 8918** sq ft

**Parking Features:** Outside/Surface **Security Features:** Smoke Detector(s)