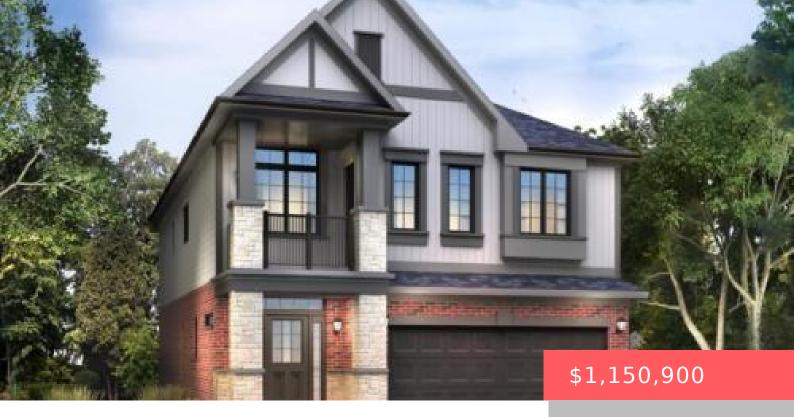

## 559 SUNDEW DR, WATERLOO, ON N2V 0B8, CANADA

https://krealtypros.com

Ask about our current Promo of \$66,000 for our 36ft lots. To be built by Activa. The Summerpeak Model – starting at 2,399sqft, with double car garage. This 3 bed, 2 bath Net Zero Ready home features taller ceilings in the basement, insulation underneath the basement slab, high efficiency dual fuel furnace, air source heat [...]

- 3 beds
- 3 baths
- Single Family Residence
- Residential
- Active
- 2399 sq ft

## **Building Details**

**Building Area Total: 2399** sq ft **Parking Features:** Attached Garage

Covered Spaces: 2 Construction Materials: Brick Veneer, Stone, Vinyl Siding

**Garage Spaces:** 2 **Roof:** Asphalt Shing