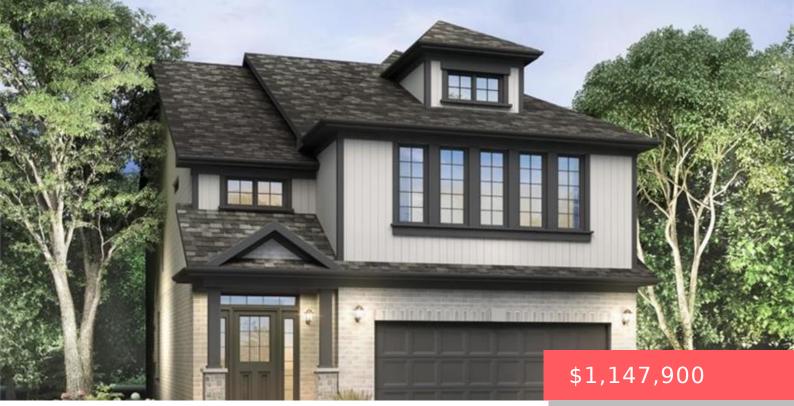

## 553 SUNDEW DR, WATERLOO, ON N2V 0C3, CANADA

https://krealtypros.com

To be built by Activa. The Elderberry Model – starting at 2,456sqft, with double car garage. This 3 bed, 2.5 bath Net Zero Ready home features taller ceilings in the basement, insulation underneath the basement slab, high efficiency dual fuel furnace, air source heat pump and ERV system and a more energy efficient home! Plus, [...]

## **Building Details**

Building Area Total: 2456 sq ftParking Features: Attached GarageCovered Spaces: 2Construction Materials: Brick Veneer, Stone, Vinyl SidingGarage Spaces: 2Roof: Asphalt Shing