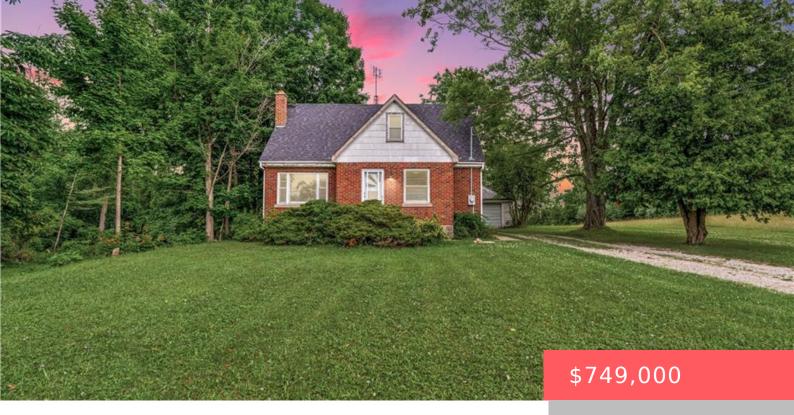

## 3320 OLD BEVERLY RD, CAMBRIDGE, ON N1R 5S7, CANADA

https://krealtypros.com

Welcome to 3320 Old Beverly Road—a cherished family homestead built in 1962 by the original owner's own hands. This special property has been home to a vibrant family of ten children, its walls filled with decades of laughter and love. Nestled on a private 0.52acre lot, it offers a peaceful rural setting just minutes from [...]

- 4 beds
- 1 bath
- Single Family Residence
- Residentia
- Active
- 1286 sq ft

## **Building Details**

| Building Area Total: 1286 sq ft | Parking Features: Detached Garage                 |
|---------------------------------|---------------------------------------------------|
| Covered Spaces: 1               | Construction Materials: Asbestos, Brick, Concrete |
| Garage Spaces: 1                | Roof: Asphalt Shing                               |