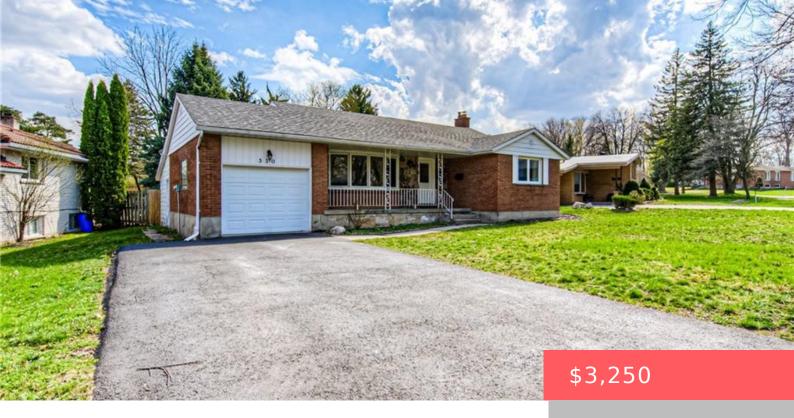

## 330 DALE CRESCENT, WATERLOO, ON N2J 3Y3, CANADA

https://krealtypros.com

This stunning 3-bedroom, 2-bathroom home offers a truly exceptional living experience. Nestled within a fully fenced property, this residence provides the perfect combination of privacy and convenience. Step into the spacious backyard, complete with a delightful deck, and envision countless memorable gatherings with friends and family. The abundance of outdoor space ensures ample room for [...]

- 3 beds
- 3 baths
- Single Family Residence
- Residential Lease
- Active
- 1026 sq ft

**Building Details** 

Building Area Total: 1026 sq ft Parking Features: Attached

Garage, Garage Door Opener,

Asphalt

**Security Features:** Carbon Monoxide Detector, Smoke **Covered Spaces:** 1

## **Amenities & Features**

Water Source: Municipal Patio & Porch Features: Deck, Patio, Porch

Architectural Style: Bungalow Appliances: Water Heater, Water Softener, Built-in

Microwave, Dishwasher, Dryer, Refrigerator, Stove,