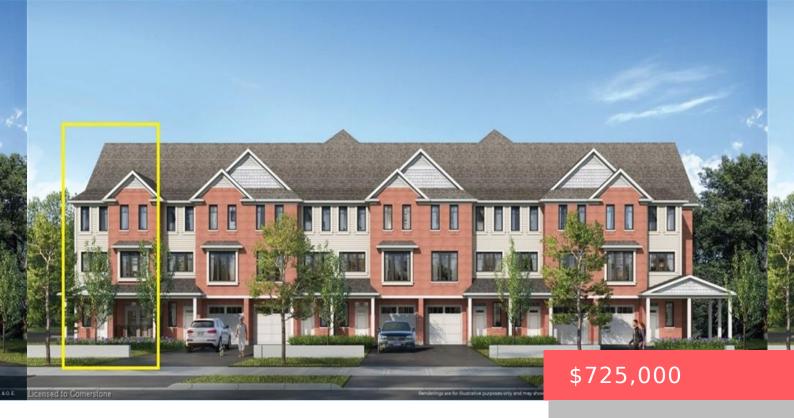

## 37 MILL ST, KITCHENER, ON N2G 2Y2, CANADA

https://krealtypros.com

VIVA-THE BRIGHTEST ADDITION TO DOWNTOWN KITCHENER. In this exclusive community located on Mill Street near downtown Kitchener, life at Viva offers residents the perfect blend of nature, neighbourhood & nightlife. Step outside your doors at Viva and hit the Iron Horse Trail. Walk, run, bike, and stroll through connections to parks and open spaces, on [...]

- 2 heds
- 3 hath
- Row/Townhouse
- Residentia
- Active
- 1450 sq ft

## **Building Details**

**Building Area Total: 1450** sq ft **Parking Features:** Asphalt

Construction Materials: Brick, Other Roof: Asphalt Shing

## **Amenities & Features**

Water Source: Municipal Patio & Porch Features: Porch

Architectural Style: 3 Storey Appliances: Built-in Microwave, Dishwasher, Dryer, Refrigerator,

Stove, Washer

**Sewer:** Sewer (Municipal) **Cooling:** Ductless