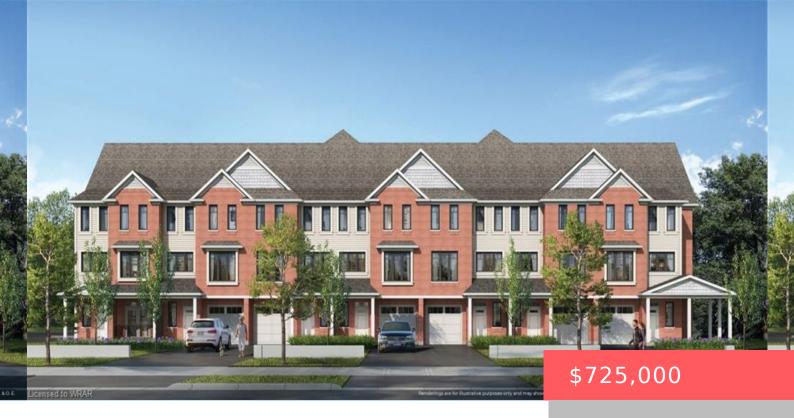

## KITCHENER, ON, N2G 2Y2

https://krealtypros.com

VIVA-THE BRIGHTEST ADDITION TO DOWNTOWN KITCHENER. In this exclusive community located on Mill Street near downtown Kitchener, life at Viva offers residents the perfect blend of nature, neighbourhood & nightlife. Step outside your doors at Viva and hit the Iron Horse Trail. Walk, run, bike, and stroll through connections to parks and open spaces, on [...]

- 2 heds
- 3 baths
- Row/Townhouse
- Residential
- Active
- 1450 sq ft

## **Building Details**

**Building Area Total: 1450** sq ft **Parking Features:** Asphalt

Construction Materials: Other Roof: Asphalt Shing