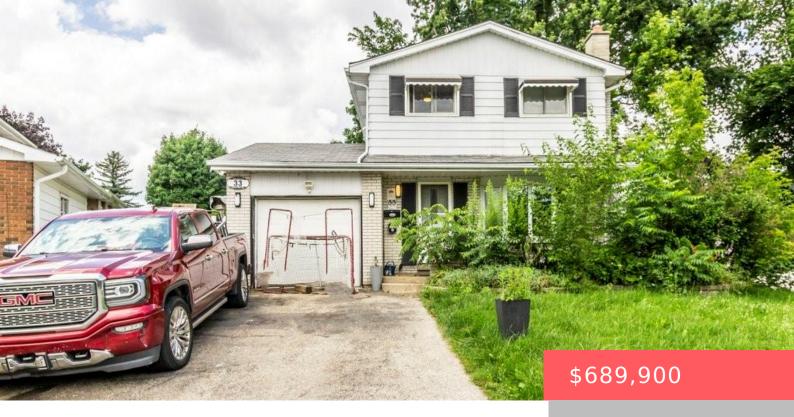

KITCHENER, ON, N2N 1E1 https://krealtypros.com

Welcome to 33 Forest Glen Court. A quiet neighbourhood community, but close to all the amenities you can imagine. The convenience of living minutes to everything allows you to have more time for life's pleasures. The pie shaped yard gives enough space for a pool, entertaining, throwing or kicking a ball around or a nice [...]

- 4 beds
- 2 baths
- Single Family Residence
- Residentia
- Active
- 1537 sq ft

## **Building Details**

Building Area Total: 1537 sq ft Covered Spaces: 1 Garage Spaces: 1 Parking Features: Attached GarageConstruction Materials: Aluminum SidingRoof: Asphalt Shing