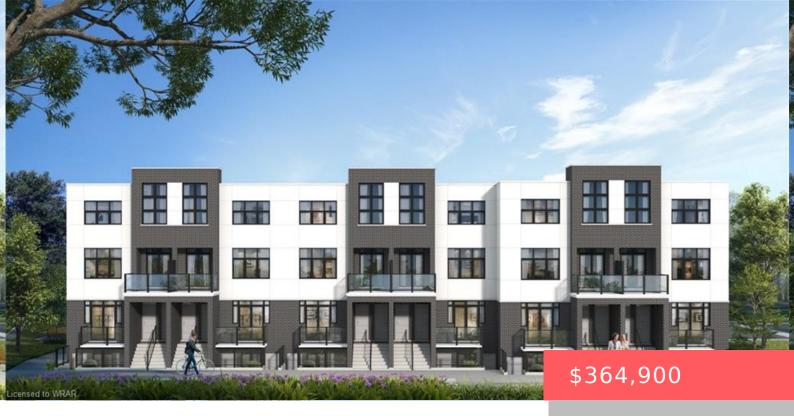

## **KITCHENER, ON, N2G 2Y2**

https://krealtypros.com

VIVA-THE BRIGHTEST ADDITION TO DOWNTOWN KITCHENER. In this exclusive community located on Mill Street near downtown Kitchener, life at Viva offers residents the perfect blend of nature, neighbourhood & nightlife. Step outside your doors at Viva and hit the Iron Horse Trail. Walk, run, bike, and stroll through connections to parks and open spaces, on [...]

- 1 bed
- 1 bath
- Row/Townhouse
- Residentia
- Active
- 545 sq ft

## **Building Details**

Building Area Total: 545 sq ft Roof: Flat Construction Materials: Brick, Other

## **Amenities & Features**

| Water Source: Municipal                | Patio & Porch Features: Patio                                                         |
|----------------------------------------|---------------------------------------------------------------------------------------|
| Architectural Style: Stacked Townhouse | <b>Appliances:</b> Built-in Microwave, Dishwasher, Dryer, Refrigerator, Stove, Washer |
| Sewer: Sewer (Municipal)               | Cooling: Ductless                                                                     |
| Interior Features: Other               | Heating: Electric, Heat Pump                                                          |
| Frontage Type: East                    |                                                                                       |