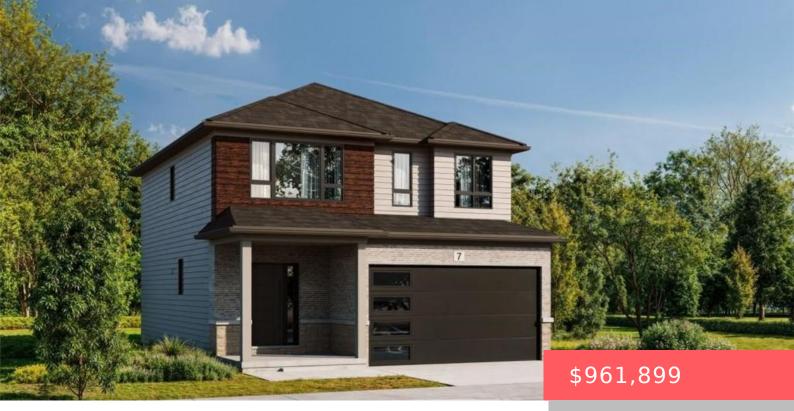

## 328 CANADA PLUM ST, WATERLOO, ON N2V 0H9, CANADA

https://krealtypros.com

Energy Star Series!!! The Cypress M2 model built by Activa. This home offers 1624 Sq ft finished living space on a walkout lot. The Cypress model comes with a Double Car Garage, Brick to the main floor, Open concept main floor and main floor laundry. The bedroom level has 3 spacious bedrooms, Primary with ensuite [...]

- 3 beds
- 3 baths
- Single Family Residence
- Residentia
- Active
- 1624 sq ft

## **Building Details**

Building Area Total: 1624 sq ftParking Features: Attached GarageSecurity Features: Alarm System, Smoke Detector(s)Covered Spaces: 2Construction Materials: Brick, Vinyl SidingGarage Spaces: 2Roof: Asphalt Shing